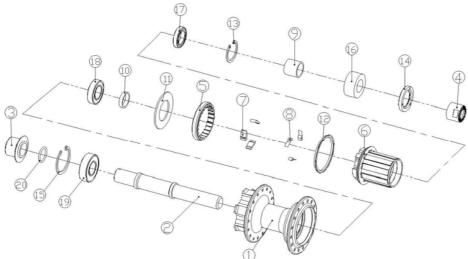

## Jumping Flea Rear Hub

| Picture # | Part #     | Description                               |
|-----------|------------|-------------------------------------------|
| 6         | EHL955T    | Cog carrier Alloy (w/pawls - spings)      |
| 7+8       | EJPAWL     | Pawl & Spring kit                         |
| 3         | EJFRCAPK   | End cap kit (non-drive, 12mm axle spacer) |
| 4         | EJFRCAPKTH | End cap kit (drive, 12mm threaded)        |
| 18+19     | EJ008      | Hub Bearing kit w/crush tube/snap ring    |
| 18        | EH0900T-10 | Bearing kit (#6001) 10-Pack               |
| 18        | EH0900     | Bearing (#6001)                           |
| 19        | EH0901T-10 | Bearing kit (#6902) 10-Pack               |
| 19        | EH0901T    | Bearing (#6902)                           |
| 2         | EJFAXK135  | Axle kit (135mm)                          |
| 2         | EJFAXK150  | Axle kit (150mm)                          |