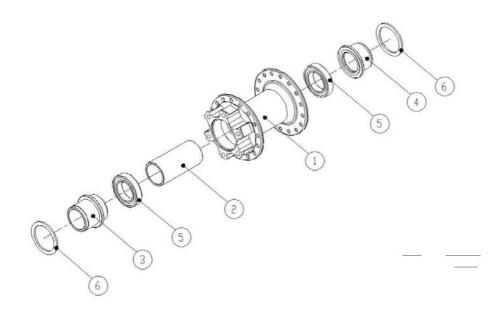

| Picture # | Part #     | Description                 |  |
|-----------|------------|-----------------------------|--|
| 2         | EJFFAXK    | Axle kit (inner SUB axle)   |  |
| 4         | EJFFCAPL   | End cap (drive side)        |  |
| 5         | EJFFCAPR   | End cap (non-dirve side)    |  |
| 5         | EH0912T-10 | Bearing kit (#6804) 10-Pack |  |
| 5         | EH0912T    | Bearing (#6804)             |  |