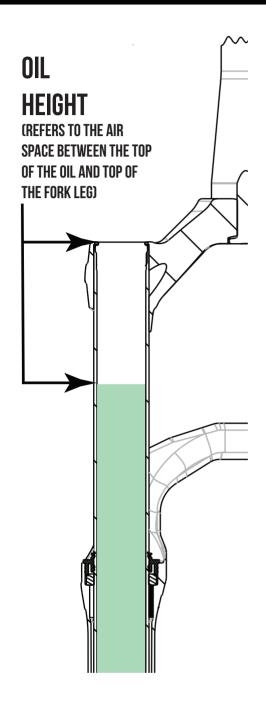

## **OIL HEIGHT CHART 2016/2017**

| FORK MODEL                        | OIL HEIGHT  |
|-----------------------------------|-------------|
| MATCH COMP                        | 83MM        |
| M30 (ABS+)                        | 83MM        |
| M30 (KWIK TOGGLE, 80/100MM)       | 92MM        |
| M30 (KWIK TOGGLE, 120MM)          | 97MM        |
| CIRCUS SPORT (FFD)                | 83MM        |
| CIRCUS COMP/EXPERT                | 87MM        |
| MARVEL COMP/EXPERT                | 87MM        |
| MARVEL PRO                        | <b>75MM</b> |
| MINUTE COMP/EXPERT                | 87MM        |
| MINUTE PRO                        | 75MM        |
| MACHETE (KWIK TOGGLE)             | 87MM        |
| MACHETE (ABS+)                    | 87MM        |
| MAGNUM COMP                       | 87MM        |
| MAGNUM PRO                        | 75MM        |
| MATTOC COMP                       | 87MM        |
| MATTOC EXPERT                     | 80MM        |
| MATTOC PRO                        | 75MM        |
| DORADO (SEE DORADO SERVICE GUIDE) | //          |

## **NOTE**

- 1. OIL HEIGHT IS SET WITH COMPRESSION DAMPER REMOVED.
- 2. OIL HEIGHT IS SET WITH FORK FULLY EXTENDED AND CASTING INSTALLED.

ALL FORKS LISTED US 5W SYNTHETIC MAXIMA OIL, MANITOU PART NUMBER 85-0023.